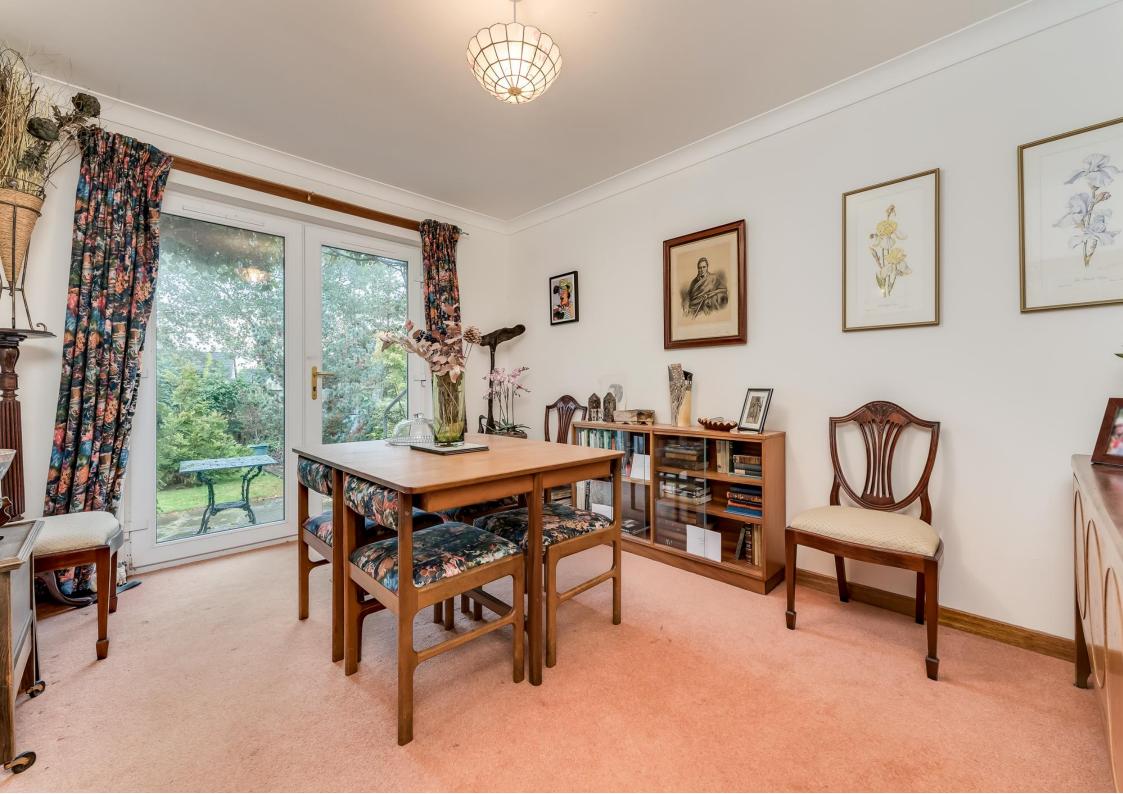

- Spacious Entrance Hall with storage cupboards
- Large Formal Lounge
- Dining room/4th Bedroom
- Dining Kitchen
- Utility room & Cloakroom
- Three Bedrooms
- Bathroom with bath and separate shower
- Floored Attic
- Driveway & Garage
- Wonderful Mature Front & Rear Gardens