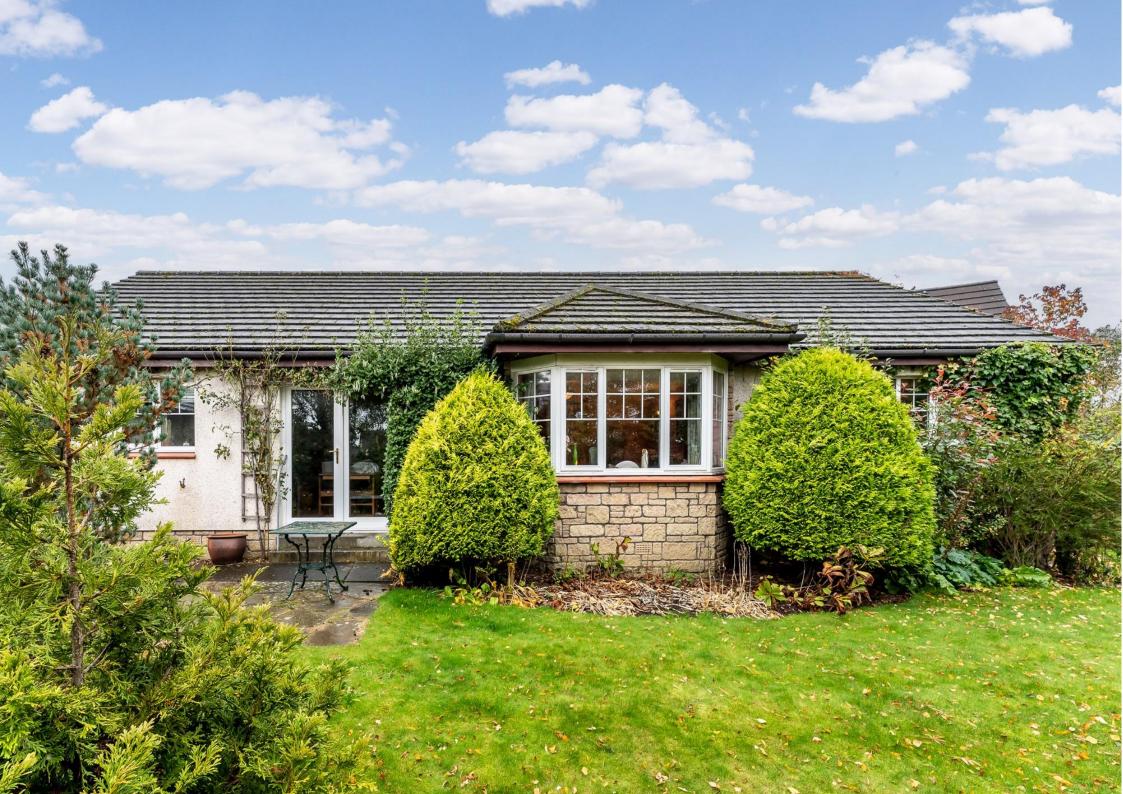

## 8, Merkland Park, Dundonald, KA2 9JN

Donald Ross Residential are delighted to present to the market this spacious three or four bedroom detached bungalow with driveway and garage located within the highly sought after Castle Grange development of Dundonald. "The Gretton" is the largest bungalow built by Hope Homes and is without doubt one of the most desirable house types in this area.

- Spacious Entrance Hall with storage cupboards
- Large Formal Lounge
- Dining room/4th Bedroom
- Dining Kitchen
- Utility room & Cloakroom
- Three Bedrooms
- Bathroom with bath and separate shower
- Floored Attic
- Driveway & Garage
- Wonderful Mature Front & Rear Gardens