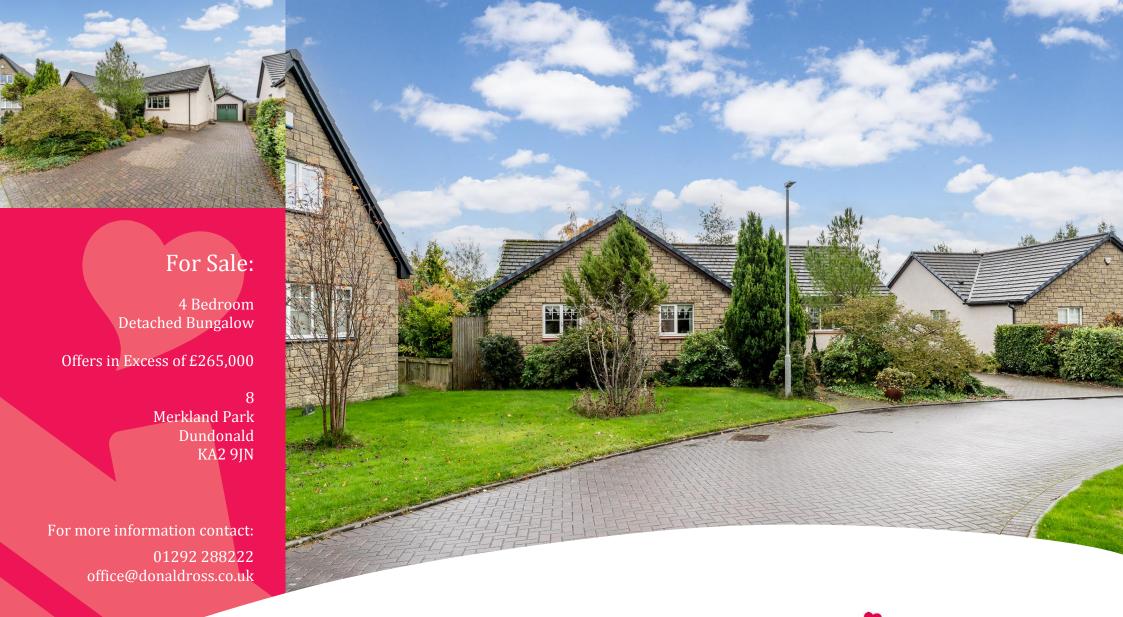

## 8, Merkland Park, Dundonald, KA2 9JN

Donald Ross Residential are delighted to present to the market this spacious three or four bedroom detached bungalow with driveway and garage located within the highly sought after Castle Grange development of Dundonald. "The Gretton" is the largest bungalow built by Hope Homes and is without doubt one of the most desirable house types in this area.

- Spacious Entrance Hall with storage cupboards
- Large Formal Lounge
- Dining room/4th Bedroom
- Dining Kitchen
- Utility room & Cloakroom
- Three Bedrooms
- Bathroom with bath and separate shower
- Floored Attic
- Driveway & Garage
- Wonderful Mature Front & Rear Gardens