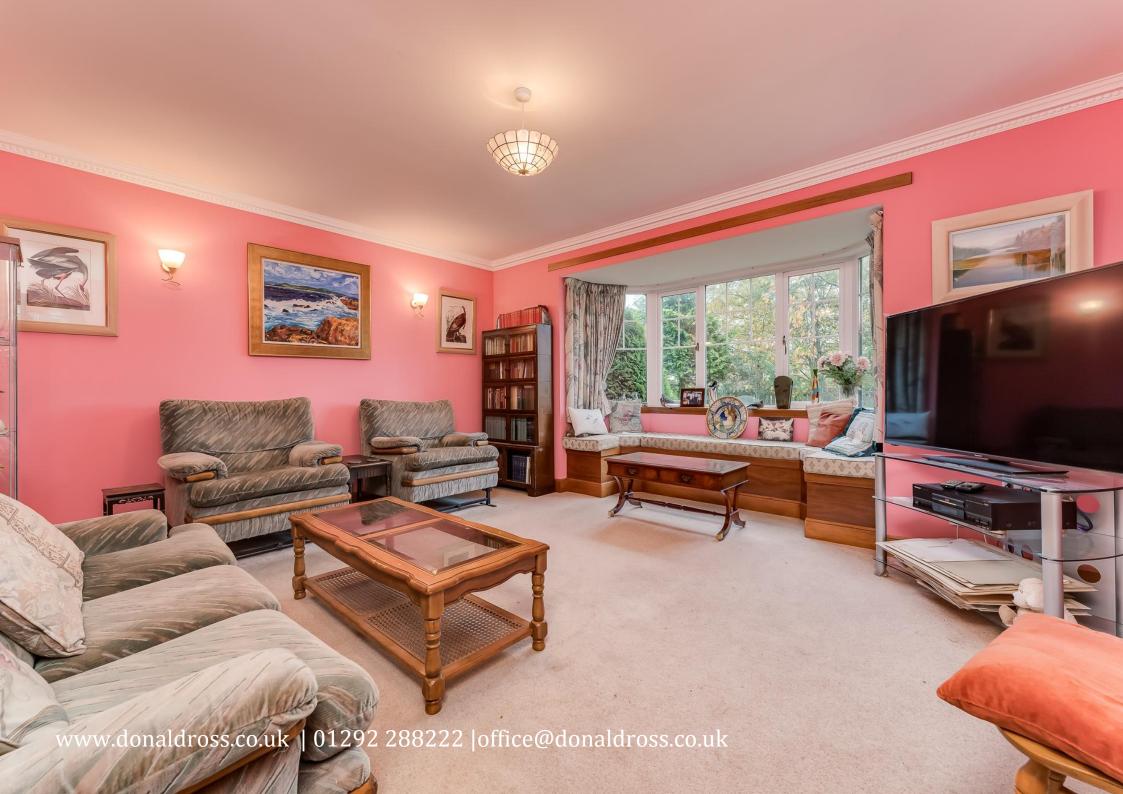

- Spacious Entrance Hall with storage cupboards
- Large Formal Lounge
- Dining room/4th Bedroom
- Dining Kitchen
- Utility room & Cloakroom
- Three Bedrooms
- Bathroom with bath and separate shower
- Floored Attic
- Driveway & Garage
- Wonderful Mature Front & Rear Gardens