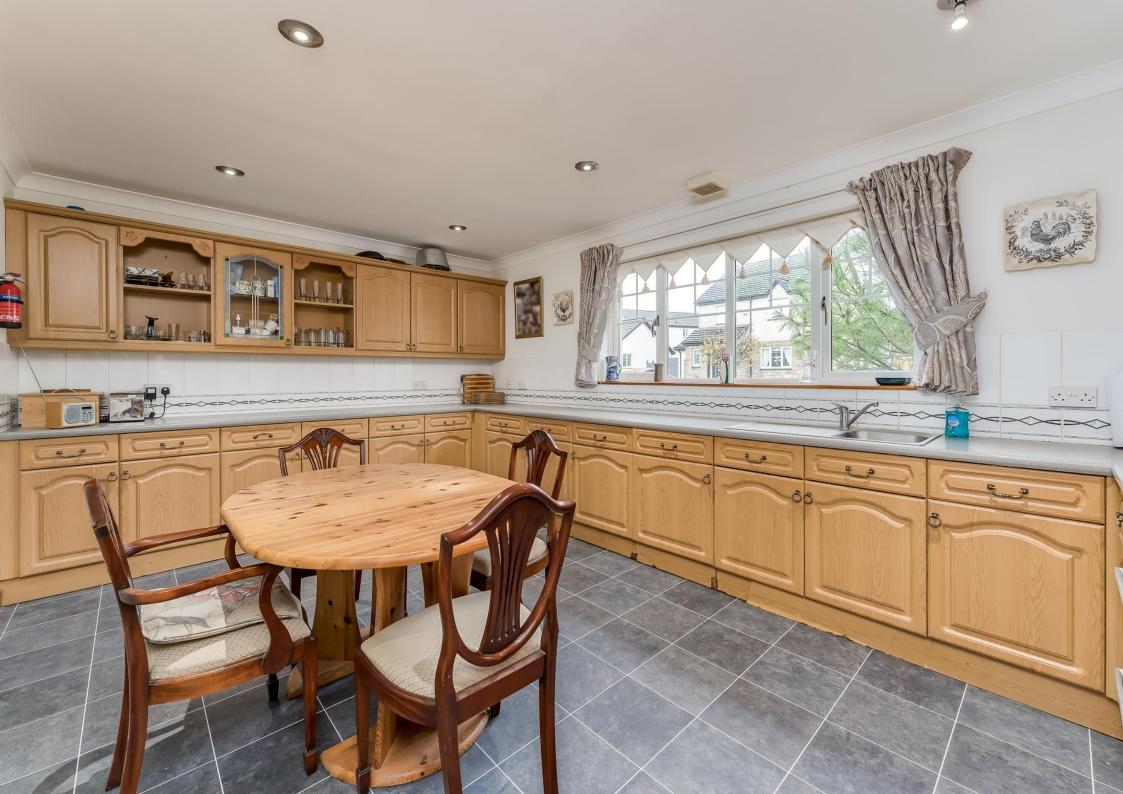

## 8, Merkland Park, Dundonald, KA2 9JN

Donald Ross Residential are delighted to present to the market this spacious three or four bedroom detached bungalow with driveway and garage located within the highly sought after Castle Grange development of Dundonald. "The Gretton" is the largest bungalow built by Hope Homes and is without doubt one of the most desirable house types in this area.

- Spacious Entrance Hall with storage cupboards
- Large Formal Lounge
- Dining room/4th Bedroom
- Dining Kitchen
- Utility room & Cloakroom
- Three Bedrooms
- Bathroom with bath and separate shower
- Floored Attic
- Driveway & Garage
- Wonderful Mature Front & Rear Gardens