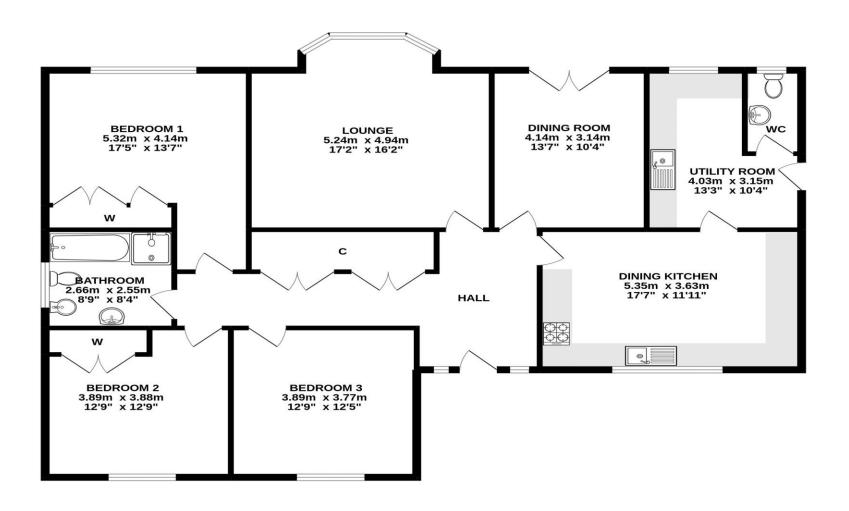

## **GROUND FLOOR**

ALL SIZES TAKEN AT WIDEST POINTS

Whilst every attempt has been made to ensure the accuracy of the floorpian contained here, measurements of doors, windows, tooms and any other items are approximate and no responsibility is taken fran yerror, omission or mis-statement. This plan is for illustrative purposes only and should be used as such by any prospective purchaser. The services, systems and appliances shown have not been tested and no guarantee as to their operability or efficiency can be given.

Made with Metropix ©2022 is

Donald Ross Residential, unlike most estate agents who are part of a franchise group or PLC, are privately owned and completely independent. Independence allows us to offer our clients a genuinely personal service geared solely towards the very best advice and assistance when selling your home. Donald Ross Residential was formed in 1985 and is one of Ayrshire's longest established estate agents. With a highly qualified and experienced team, Donald Ross Residential is the Estate Agent of choice when you are considering buying or selling your home. Donald Ross Residential is proud to be members of The Property Ombudsman for Estate Agents.