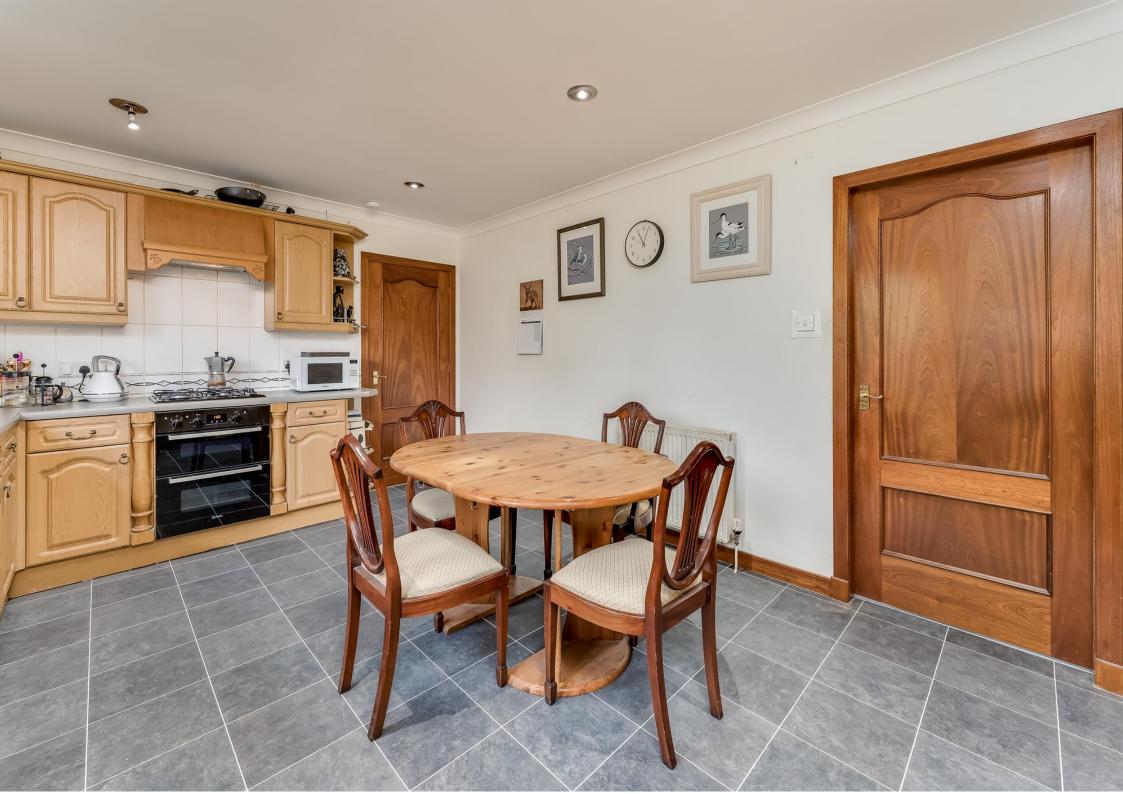

## 8, Merkland Park, Dundonald, KA2 9JN

Donald Ross Residential are delighted to present to the market this spacious three or four bedroom detached bungalow with driveway and garage located within the highly sought after Castle Grange development of Dundonald. "The Gretton" is the largest bungalow built by Hope Homes and is without doubt one of the most desirable house types in this area.

- Spacious Entrance Hall with storage cupboards
- Large Formal Lounge
- Dining room/4th Bedroom
- Dining Kitchen
- Utility room & Cloakroom
- Three Bedrooms
- Bathroom with bath and separate shower
- Floored Attic
- Driveway & Garage
- Wonderful Mature Front & Rear Gardens