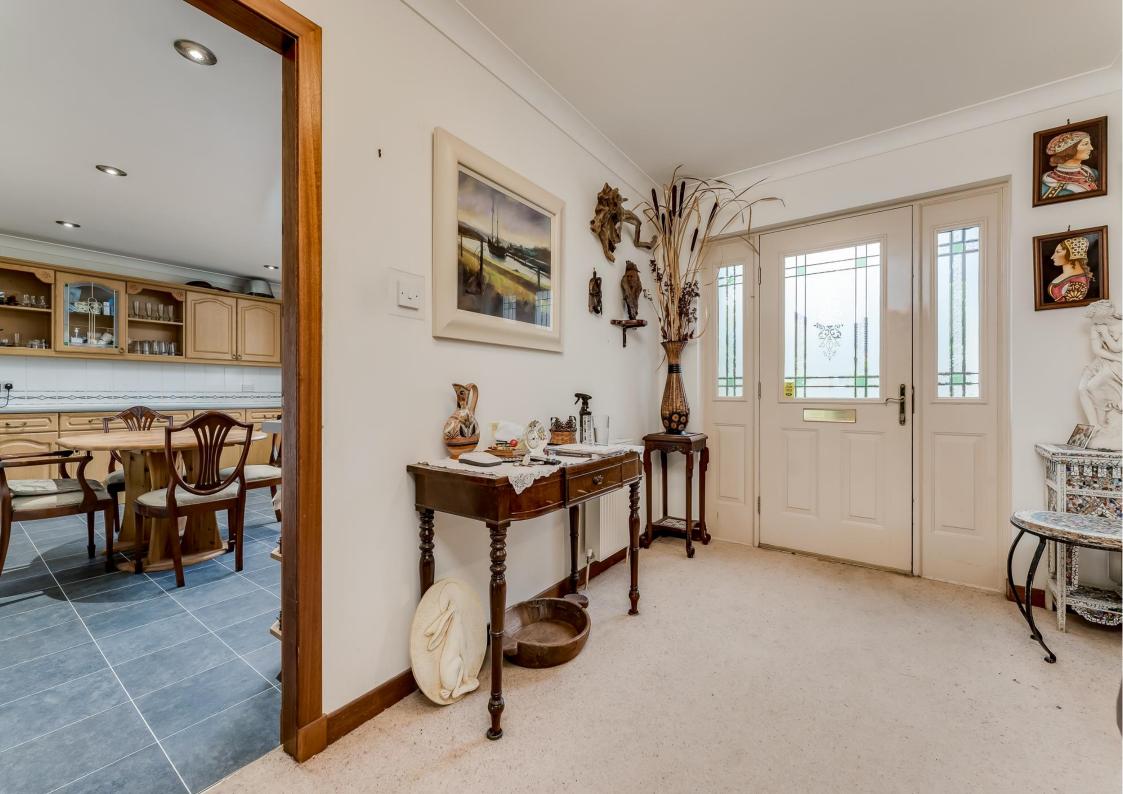

- Spacious Entrance Hall with storage cupboards
- Large Formal Lounge
- Dining room/4th Bedroom
- Dining Kitchen
- Utility room & Cloakroom
- Three Bedrooms
- Bathroom with bath and separate shower
- Floored Attic
- Driveway & Garage
- Wonderful Mature Front & Rear Gardens