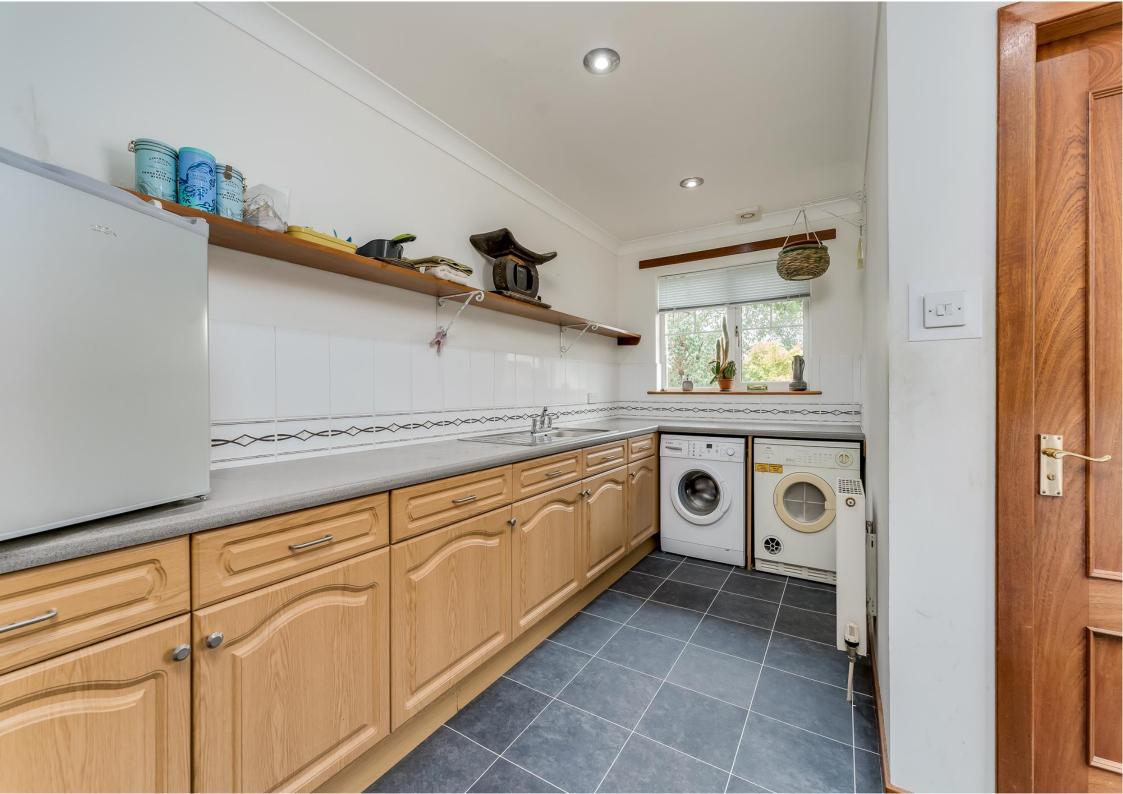

- Spacious Entrance Hall with storage cupboards
- Large Formal Lounge
- Dining room/4th Bedroom
- Dining Kitchen
- Utility room & Cloakroom
- Three Bedrooms
- Bathroom with bath and separate shower
- Floored Attic
- Driveway & Garage
- Wonderful Mature Front & Rear Gardens